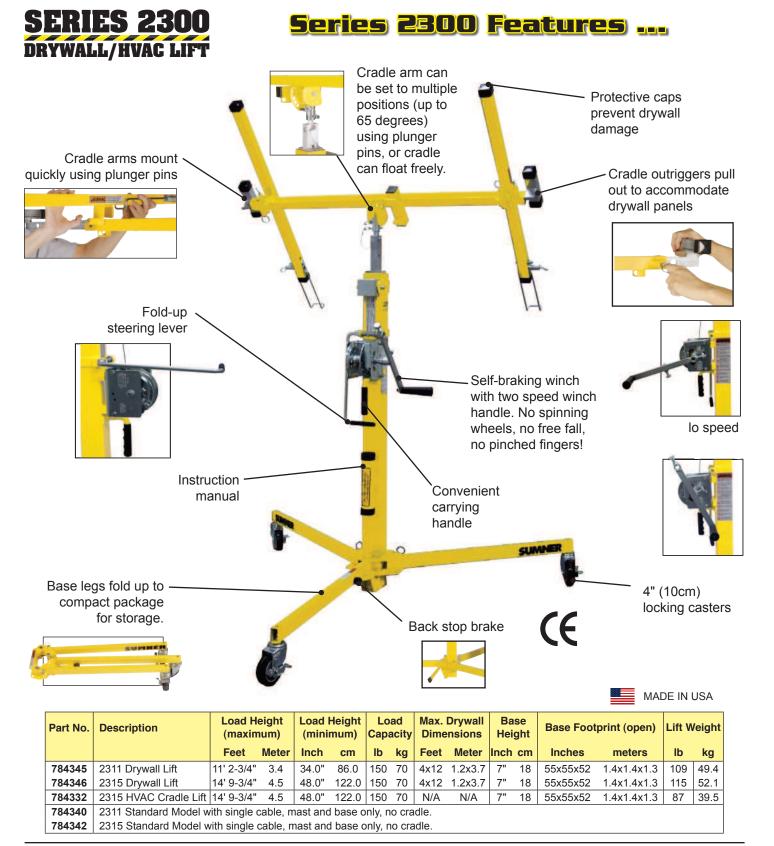

## Series 2300 Features:

- Solid, safe construction (CE)
- Two speed winch handle
- Quick, tool-free assembly
- One person operation
- Tilts 65° for drywall installation
- Lifts loads of 150 lbs (70 kg)
- Available in 11 ft (3.4 m) & 15 ft (4.5 m) heights
- Lightweight