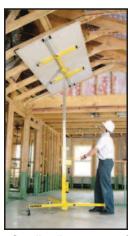

## Perfect For One Man Drywall, Light Fixture & Ductwork Installation

Cradle tilts up to 45° for cathedral ceilings.

Fits through doorways!

Optional HVAC/ Light Cradle Part No. 784474