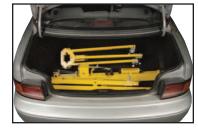

Drywall lift truck available!

Lift conveniently disassembles for easy transport. Convenient carrying handle!

Fits in a car trunk!

www.sumner.com