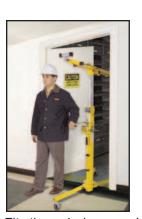

Drywall lift truck available!

Lift conveniently disassembles for easy transport. Convenient carrying handle!

Fits in a car trunk!

www.sumner.com