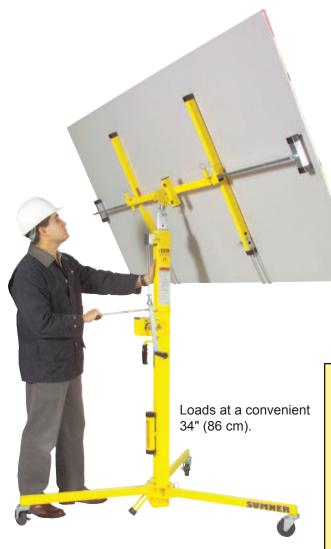

## Series 2300 Features:

- Solid, safe construction (CE)
- Two speed winch handle
- Quick, tool-free assembly
- One person operation
- Tilts 65° for drywall installation
- Lifts loads of 150 lbs (70 kg)
- Available in 11 ft (3.4 m) & 15 ft (4.5 m) heights
- Lightweight