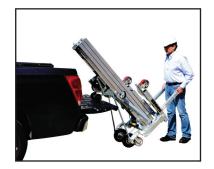

Rugged two speed winch makes lifting heavy loads a snap.

Mast roller wheels help to roll lift into vehicles.

Nifty lifting hook for crane use.

Adjustable steering handle that pops out of way with push buttom.