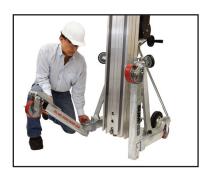

## SERIES 2600 AXEL, THE BIG LIFT

- ✓ 1,100 lb (500 kg) capacity
- ✓ 2 speed winch
- ✓ Travels through doorway
- ✓ Legs fold for compact storage
- ✓ Rolls into vehicles
- ✓ Adjustable steering level handle