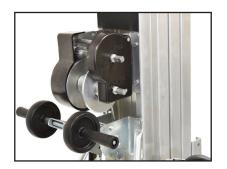

Legs unlock with plunger pin and fold up for storage. Roller wheels under each leg for ease of moving lift in stored position.

Aluminum pulleys enclosed to prevent cable from coming off.

Mast hold bar for horizontal transportation. Hold down bar can be reshaped if bent.