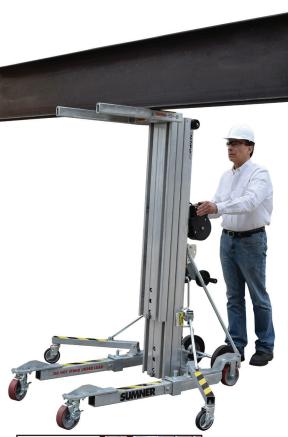

Rugged two speed winch makes lifting heavy loads a snap.

Mast roller wheels help to roll lift into vehicles.

Nifty lifting hook for crane use.

Adjustable steering handle that pops out of way with push buttom.