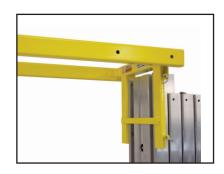

Legs unlock with plunger pin and fold up for storage. Roller wheels under each leg for ease of moving lift in stored position.

Aluminum pulleys enclosed to prevent cable from coming off.

Mast hold bar for horizontal transportation. Hold down bar can be reshaped if bent.