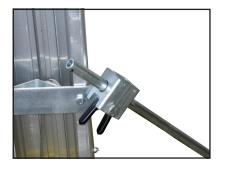

Forks can quickly be reversed with plunger pins.

Outrigger locking mechanism locks legs both in stored or operating position. Note: Outriggers standard on 15' model, optional on 10' model.

With push of a button, optional fork extensions extend forks extra 8" / 20 cm.
Extensions store in forks.
Extension capacity 450lb / 205kg.