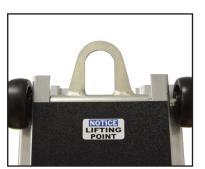

Rugged two speed winch makes lifting heavy loads a snap.

Mast roller wheels help to roll lift into vehicles.

Nifty lifting hook for crane use.

Adjustable steering handle that pops out of way with push buttom.