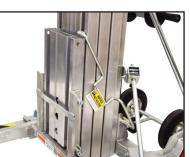

Forks can quickly be reversed with plunger pins.

Outrigger locking mechanism locks legs both in stored or operating position. Note: Outriggers standard on 15' model, optional on 10' model.

With push of a button, optional fork extensions extend forks extra 8" / 20 cm.
Extensions store in forks.
Extension capacity 450lb / 205kg.