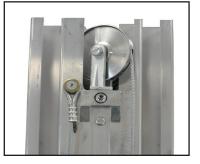

Legs unlock with plunger pin and fold up for storage. Roller wheels under each leg for ease of moving lift in stored position.

Aluminum pulleys enclosed to prevent cable from coming off.

Mast hold bar for horizontal transportation. Hold down bar can be reshaped if bent.