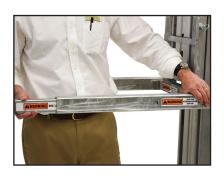

Forks can quickly be reversed with plunger pins.

Outrigger locking mechanism locks legs both in stored or operating position. Note: Outriggers standard on 15' model, optional on 10' model.

With push of a button, optional fork extensions extend forks extra 8" / 20 cm.
Extensions store in forks.
Extension capacity 450lb / 205kg.